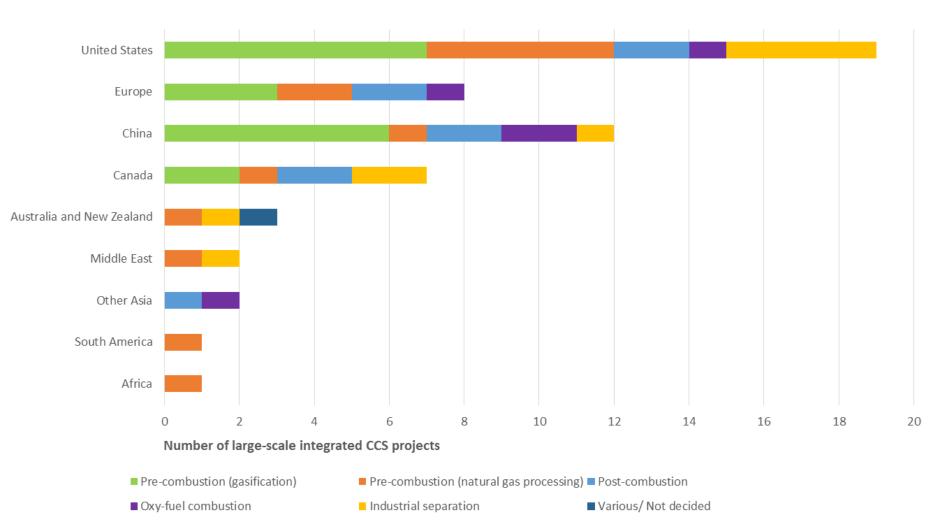

# **GLOBAL STATUS OF CCS: 2014**

Supplementary information presentation package



Large-scale integrated CCS projects by project lifecycle and year



■2014 ■2013 ■2012



### Large-scale integrated CCS projects by region or country and year



■2014 ■2013 ■2012



### Large-scale integrated CCS projects by industry sector and year



■2014 ■2013 ■2012



#### Planned year for operation by industry (not including operating projects)





#### Large-scale integrated CCS projects by industry type and region or country









### Large-scale integrated CCS projects by capture type and industry





# Large-scale integrated CCS projects by capture type and region or country









#### Mass of CO<sub>2</sub> potentially stored by primary storage type and region or country









## Portfolio distribution of large-scale integrated CCS projects

|           |          |                           | The Americas | Europe | Asia | Australia | Middle East and Africa | Sub-Total |
|-----------|----------|---------------------------|--------------|--------|------|-----------|------------------------|-----------|
| Capture   | Power    | Pre-combustion            | 4            | 5      | 7    |           |                        | 16        |
|           |          | Post-combustion           | 4            | 2      | 3    |           |                        | 9         |
|           |          | Oxyfuel combustion        | 1            | 1      | 2    |