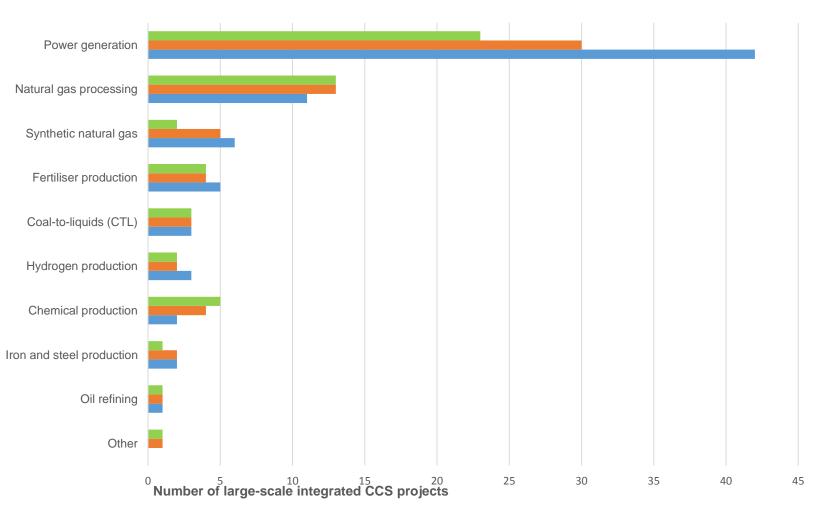

### Large-scale integrated CCS projects by industry sector and year

■2014 ■2013 ■2012