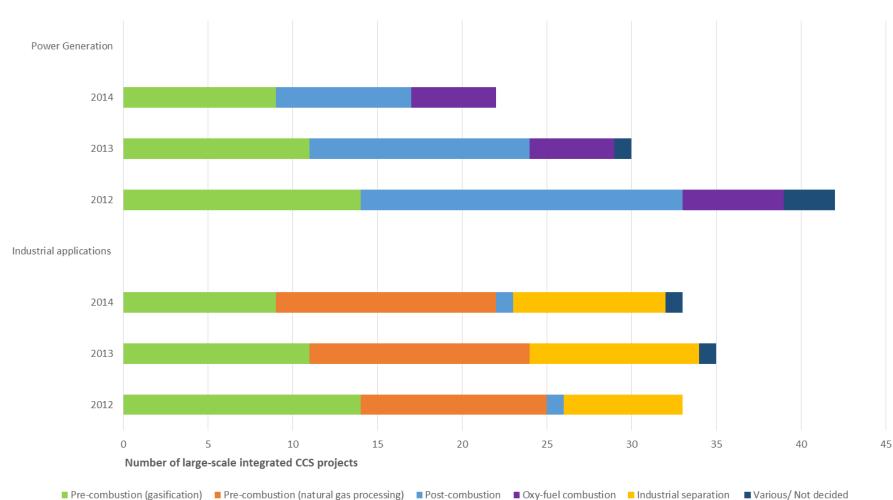

# **GLOBAL STATUS OF CCS: 2014**

Supplementary information presentation package



Large-scale integrated CCS projects by project lifecycle and year



■2014 ■2013 ■2012



### Large-scale integrated CCS projects by region or country and year



■2014 ■2013 ■2012



### Large-scale integrated CCS projects by industry sector and year



■2014 ■2013 ■2012



#### Planned year for operation by industry (not including operating projects)





#### Large-scale integrated CCS projects by industry type and region or country









### Large-scale integrated CCS projects by capture type and industry





# Large-scale integrated CCS projects by capture type and region or country









#### Mass of CO<sub>2</sub> potentially stored by primary storage type and region or country









## Portfolio distribution of large-scale integrated CCS projects

|           |          |                           | The Americas | Europe | Asia | Australia | Middle East and Africa | Sub-Total |
|-----------|----------|---------------------------|--------------|--------|------|-----------|------------------------|-----------|
| Capture   | Power    | Pre-combustion            | 4            | 5      | 7    |           |                        | 16        |
|           |          | Post-combustion           | 4            | 2      | 3    |           |                        | 9         |
|