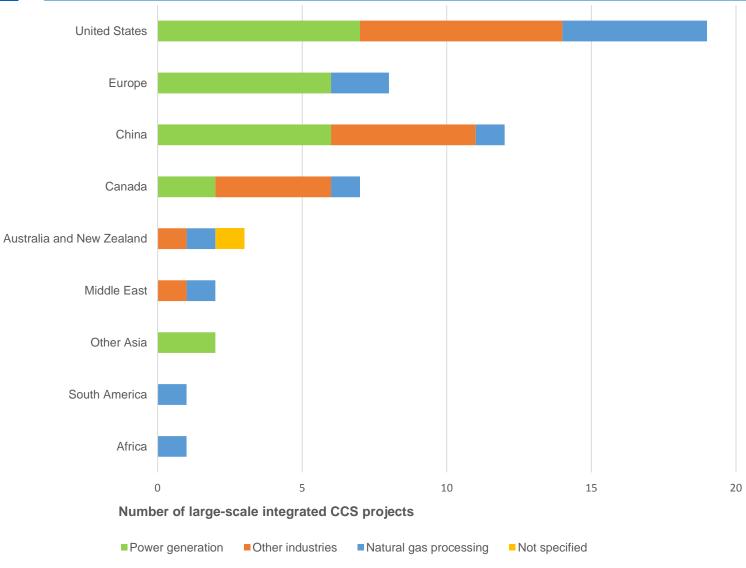

# **GLOBAL STATUS OF CCS: 2014**

Supplementary information presentation package



Large-scale integrated CCS projects by project lifecycle and year



■2014 ■2013 ■2012



### Large-scale integrated CCS projects by region or country and year



■2014 ■2013 ■2012



### Large-scale integrated CCS projects by industry sector and year



■2014 ■2013 ■2012



#### Planned year for operation by industry (not including operating projects)





#### Large-scale integrated CCS projects by industry type and region or country









### Large-scale integrated CCS projects by capture type and industry





# Large-scale integrated CCS projects by capture type and region or country









#### Mass of CO<sub>2</sub> potentially stored by primary storage type and region or country









## Portfolio distribution of large-scale integrated CCS projects

|           |          |                           | The Americas | Europe | Asia | Australia | Middle East and Africa | Sub-Total |
|-----------|----------|---------------------------|--------------|--------|------|-----------|------------------------|-----------|
| Capture   | Power    | Pre-combustion            | 4            | 5      | 7    |           |                        | 16        |
|           |          | Post-combustion           | 4