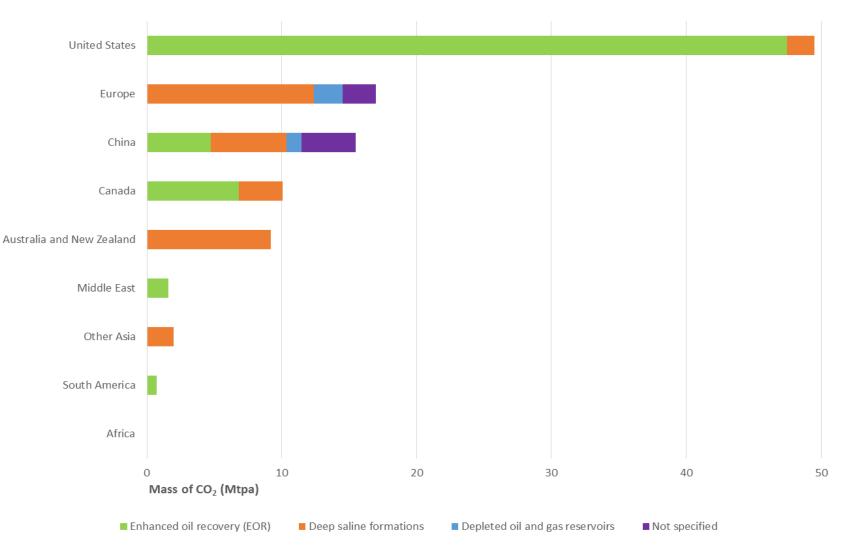

#### Mass of CO<sub>2</sub> potentially stored by primary storage type and region or country