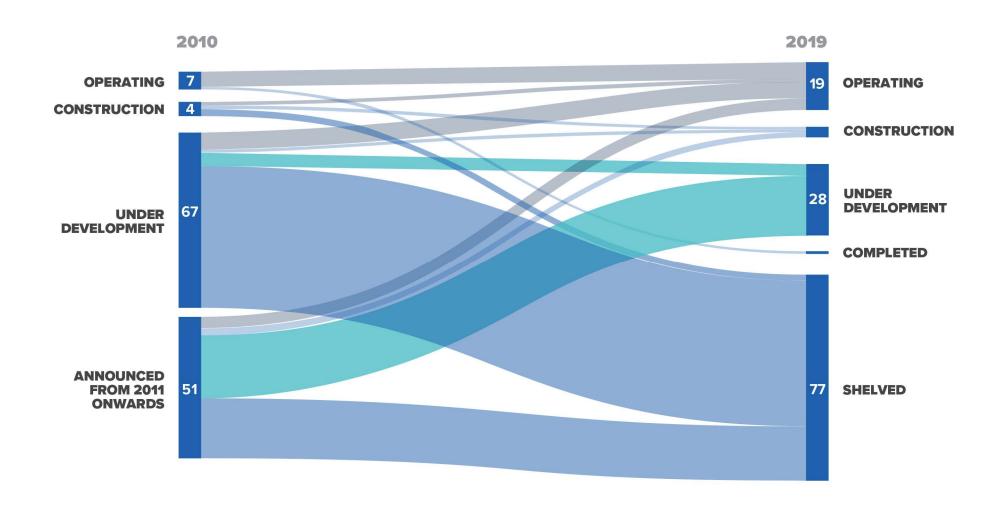

**ALEX TOWNSEND** 

Senior Consultant – Economics Global CCS Institute



**ANGUS GILLESPIE** 

Manager – European Affairs Global CCS Institute



# **SCALE**

#### **TOTAL AND ANNUAL BUILD RATES NEEDED**







|                              | CAPTURE FACILITIES | PIPELINES        | STORAGE SITES |
|------------------------------|--------------------|------------------|---------------|
| TOTAL IN 2050                | MORE THAN 2,000    | 200,000 KM       | 400           |
| ANNUAL BUILD<br>RATE TO 2050 | 70 - 100           | 5,200 - 7,200 KM | 10 - 30       |

SOURCE: IEA, SDS

And Global CCS Institute Analysis



## **FEED**

#### THE CURRENT PIPELINE





## **PROGRESS**

#### A TYPICAL PROJECT DEVELOPMENT PROCESS





# **SURVIVAL**

#### **CHANGES IN CCS FACILITY PIPELINE 2010-19**





# **Questions & Answers**



## **FURTHER RESOURCES**







### **UPCOMING EVENTS**

**13 May:** The Value of Carbon Capture and Storage

**19 May:** EU Green Deal and CCS

Fireside chat with DG CLIMA's Director Artur Runge-Metzger

**Register:** <u>globalccsinstitute.com/news-media/events</u>

Follow us: @GlobalCCS #CCSTalks

**Further questions:** webinar@globalccsinstitute.com

**Membership:** <u>membership@globalccsinstitute.com</u>

**Consultancy:** info@globalccsinstitute.com



# THANK YOU

globalccsinstitute.com